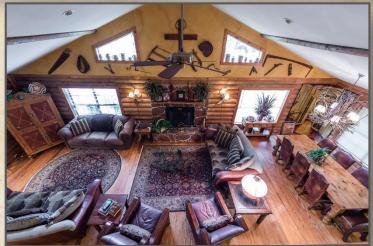

#### The Owner's Retreat Interior Highlights

A very open concept. Living, Dining,, Kitchen all open with high cathedral ceiling and flooded in natural light!

Stairs to a loft could be an office or playroom. Walk-in attic is spacious and floored.

#### Owner's Retreat - Log Cabin Construction

- Approximately 2072 Square Feet
- Three bedrooms plus Loft Two Full Baths
- Large Kitchen with island stove, island sink.
- Built in kitchen table with seating
- Built-in dishwasher Built-in Double Oven
- Laundry Room in house Bath off Laundry room
- Wood plank cabinets Wood burning fire place
- Open concept Living / Dining / Kitchen
- Enclosed screened in back porch Covered front porch,
- length of house Main Cabin built on pier and beam
- Mosquito mist system Sprinkler system around main cabin