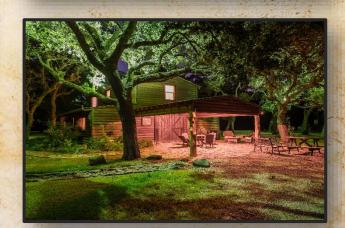

The Guest Retreat, or Lodge, also of log cabin construction, has space to entertain inside or out.

Beautifully constructed **Gazebo** 

#### The Guest Retreat Outside Highlights

Sturdy Log
Cabin
construction,
this two story
Guest Retreat
can lodge
any number
of guest.

The sign at the under the canopy says it all:
"A Cowboy's Place, Come on In"

#### **Guest Retreat - Log Cabin Construction**

- Approximately 2480 Square Feet
- Two bedrooms plus a Media room and Two Full Baths
- Totally open concept with pool table, foosball, and walk up bar and full kitchen
- Front entrance canopy for grilling, entertaining
- Please see Overview for more details on well, septic, tree lighting, equipment