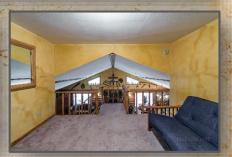

#### The Owner's Retreat Interior Highlights

A very open concept. Living, Dining,, Kitchen all open with high cathedral ceiling and flooded in natural light!

Stairs to a loft could be an office or playroom. Walk-in attic is spacious and floored.

Loft area overlooks living and dining.

Great f area or a private office!