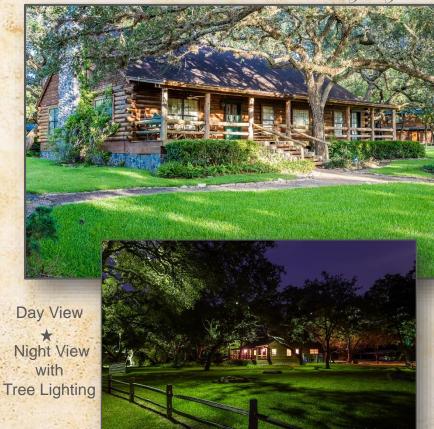

The most stunning attraction to this property is the amount of mature trees that have been fitted for lighting. (Please see pictures and video for views of night shots.) Over \$80K in tree lighting extends well beyond the main and guest cabins which allow for evening entertainment, security, and just year around enjoyment. Recent trimming of live oaks and walking trails are in keeping with the meticulous care of the property. One of the walking trails opens to a delightful covered gazebo, with seating and flagstone flooring! Surrounded by nature, this offers a quiet place to take in a refreshing pause.

#### 22 Total Heres

canopy of Oaks takes

over!

The rustic charm of a log cabin construction for the Main House, or Owners Retreat, blends perfectly into the natural setting.

Stocked Pond w/fishing /pier & fountain

Over \$80k in tree lighting adds to the romance of the property, but also allows for evening activities, especially when days get shorter!

Evenings in the Country! After a long day, This Guest Retreat is the gathering place for an after dinner beverage and good conversation!