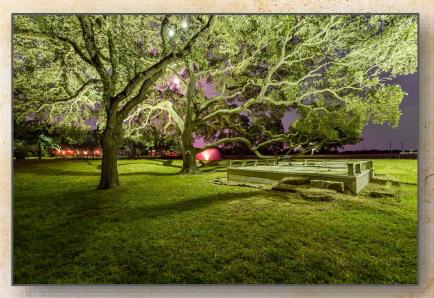

The most stunning attraction to this property is the amount of mature trees that have been fitted for lighting. (Please see pictures and video for views of night shots.) Over \$80K in tree lighting extends well beyond the main and guest cabins which allow for evening entertainment, security, and just year around enjoyment. Recent trimming of live oaks and walking trails are in keeping with the meticulous care of the property. One of the walking trails opens to a delightful covered gazebo, with seating and flagstone flooring! Surrounded by nature, this offers a quiet place to take in a refreshing pause.

Over \$80k in tree lighting adds to the romance of the property, but also allows for evening activities, especially when days get shorter!

Evenings in the Country! After a long day, This Guest Retreat is the gathering place for an after dinner beverage and good conversation!