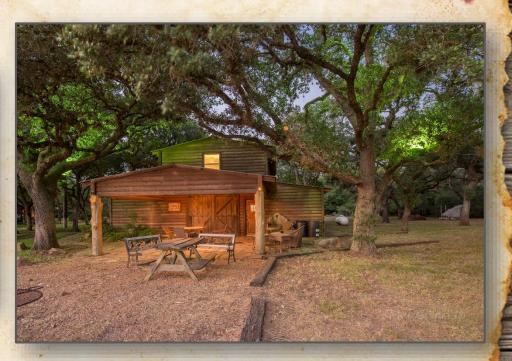

The most stunning attraction to this property is the amount of mature trees that have been fitted for lighting. (Please see pictures and video for views of night shots.) Over \$80K in tree lighting extends well beyond the main and guest cabins which allow for evening entertainment, security, and just year around enjoyment. Recent trimming of live oaks and walking trails are in keeping with the meticulous care of the property. One of the walking trails opens to a delightful covered gazebo, with seating and flagstone flooring! Surrounded by nature, this offers a quiet place to take in a refreshing pause.

Over \$80k in tree lighting adds to the romance of the property, but also allows for evening activities, especially when days get shorter!

Evenings in the Country! After a long day, This Guest Retreat is the gathering place for an after dinner beverage and good conversation!