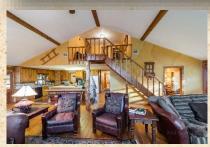

#### The Owner's Retreat Interior Highlights

A very open concept. Living, Dining,, Kitchen all open with high cathedral ceiling and flooded in natural light!

Stairs to a loft could be an office or playroom. Walk-in attic is spacious and floored.

Loft area overlooks living and dining.

Great f area or a private office!