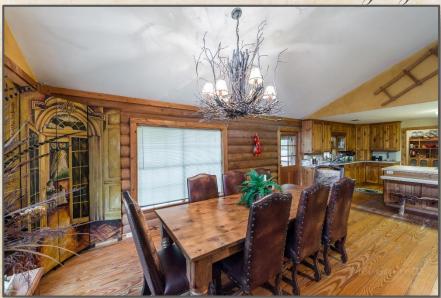

#### The Owner's Retreat Interior Highlights

A very open concept. Living, Dining,, Kitchen all open with high cathedral ceiling and flooded in natural light!

Stairs to a loft could be an office or playroom. Walk-in attic is spacious and floored.

#### Owner's Retreat - Log Cabin Construction

- Approximately 2072 Square Feet
- Three bedrooms plus Loft Two Full Baths
- Large Kitchen with island stove, island sink.
- Built in kitchen table with seating
- Built-in dishwasher Built-in Double Oven
- Laundry Room in house Bath off Laundry room
- Wood plank cabinets Wood burning fire place
- Open concept Living / Dining / Kitchen
- Enclosed screened in back porch Covered front porch,
- length of house Main Cabin built on pier and beam
- Mosquito mist system Sprinkler system around main cabin