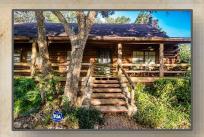

# 1573 County Road 101 Hn Overview

Absolutely stunning 22 acre retreat in Colorado County! Two log cabins nestled in a canopy of 100 year old oaks. The Main House is approx. 2072' of cedar country interior, 3 bedrooms and 2.5 baths, terrific open kitchen perfect for entertaining guests, or a family gatherings. Wonderful screened in porch overlooking meticulous grounds, and the covered front porch extends the total length of the house. Views include the pond and fishing pier and hay meadows. Second separate log cabin is a wonderful guest lodge with approx. 2,480' (built in 2006 for fun with all kinds of lodging room), 2 full baths & large kitchen and has a walk up, (sit down bar), allows guests room to relax. Bedrooms are up and there is a private media room down. A covered canopy protects an outdoor gathering area for BBQ feasts, or just country evening fireside chats.

#### 22 Total Heres

canopy of Oaks takes

over!

The rustic charm of a log cabin construction for the Main House, or Owners Retreat, blends perfectly into the natural setting.

Stocked Pond w/fishing /pier & fountain