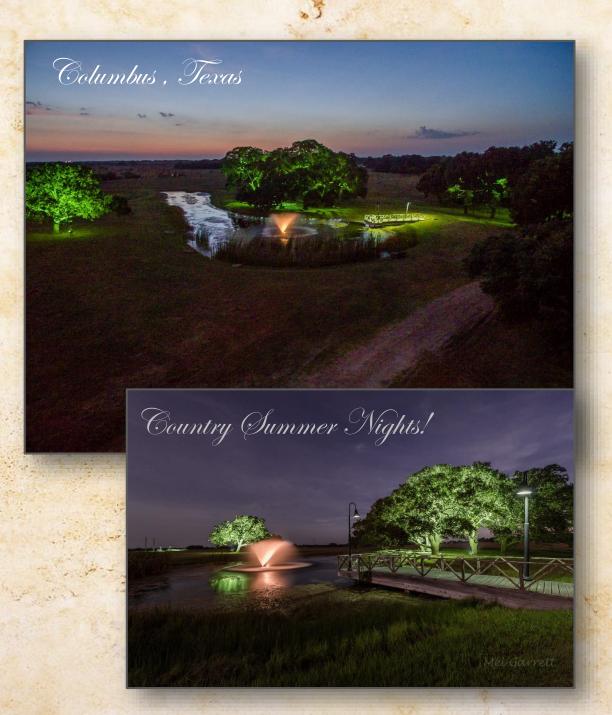

The most stunning attraction to this property is the amount of mature trees that have been fitted for lighting. (Please see pictures and video for views of night shots.) Over \$80K in tree lighting extends well beyond the main and guest cabins which allow for evening entertainment, security, and just year around enjoyment. Recent trimming of live oaks and walking trails are in keeping with the meticulous care of the property. One of the walking trails opens to a delightful covered gazebo, with seating and flagstone flooring! Surrounded by nature, this offers a quiet place to take in a refreshing pause.

Over \$80k in tree lighting adds to the romance of the property, but also allows for evening activities, especially when days get shorter!

Evenings in the Country! After a long day, This Guest Retreat is the gathering place for an after dinner beverage and good conversation!