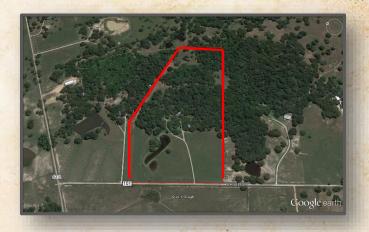

# 1573 County Rd 101 FLog Cabin Retreat Nestled in the Trees of Colorado County

A rare find, 22 amazing acres only 57 miles from Houston. Nestled under a canopy of 100 year old trees, two amazing log cabin homes. An Owner's Retreat and a Guest Retreat! Groomed pastures, walking trails, gazebo, stocked pond with fishing pier and breathtaking sunsets!

# 1573 County Road 101 Hn Overview

Absolutely stunning 22 acre retreat in Colorado County! Two log cabins nestled in a canopy of 100 year old oaks. The Main House is approx. 2072' of cedar country interior, 3 bedrooms and 2.5 baths, terrific open kitchen perfect for entertaining guests, or a family gatherings. Wonderful screened in porch overlooking meticulous grounds, and the covered front porch extends the total length of the house. Views include the pond and fishing pier and hay meadows. Second separate log cabin is a wonderful guest lodge with approx. 2,480' (built in 2006 for fun with all kinds of lodging room), 2 full baths & large kitchen and has a walk up, (sit down bar), allows guests room to relax. Bedrooms are up and there is a private media room down. A covered canopy protects an outdoor gathering area for BBQ feasts, or just country evening fireside chats.