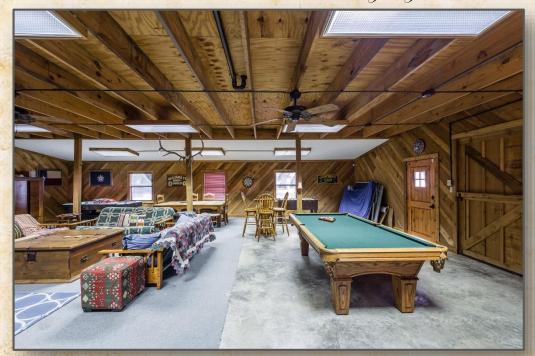

The Guest Retreat, or Lodge, also of log cabin construction, has space to entertain inside or out.

Beautifully constructed **Gazebo** 

#### The Guest Retreat Outside Highlights

Sturdy Log
Cabin
construction,
this two story
Guest Retreat
can lodge
any number
of guest.

The sign at the under the canopy says it all:
"A Cowboy's Place, Come on In"

#### **Guest Retreat - Log Cabin Construction**

- Approximately 2480 Square Feet
- Two bedrooms plus a Media room and Two Full Baths
- Totally open concept with pool table, foosball, and walk up bar and full kitchen
- Front entrance canopy for grilling, entertaining
- Please see Overview for more details on well, septic, tree lighting, equipment