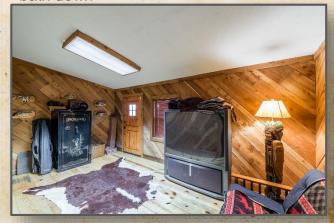

## The Guest Retreat Interior Highlights

Upstairs lodging has all the comfort your guests would need.

Full bath up. Solid cedar hallway.

Walk up bar and full kitchen with a full bath down

The Media room is downstairs, private with backdoor access.