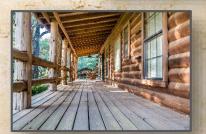

### Owner's Retreat Outside Highlights

A great Screened in back porch off the main house Both porches, front and back has an automatic mosquito control mist system.

Back porch tier decking under a canopy of trees. Tree lighting offers a warm glow to

#### Owner's Retreat - Log Cabin Construction

- Approximately 2072 Square Feet
- Three bedrooms plus Loft Two Full Baths
- Large Kitchen with island stove, island sink.
- Built in kitchen table with seating
- Built-in dishwasher Built-in Double Oven
- Laundry Room in house Bath off Laundry room
- Wood plank cabinets Wood burning fire place
- Open concept Living / Dining / Kitchen
- Enclosed screened in back porch Covered front porch,
- length of house Main Cabin built on pier and beam
- Mosquito mist system Sprinkler system around main cabin