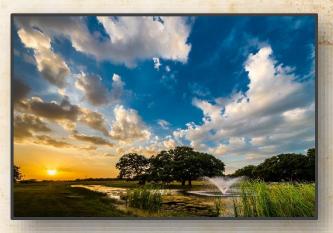

Features of this property include two water wells, approximately 100 ft. deep each. One well feeds the pond and the other feeds the two cabins. There is an aeration fountain in the pond, lighted fishing pier and the pond is stocked with bass. There is a 220 gallon system tank for mosquito control around the houses. The AC/heat for the guest house is a commercial grade package unit. Both cabins have recent a/c (2014) and both still under warranty.

Bedrooms One & Two are spacious and bright

Lighted Fishing Pier

Walking Trails Trimmed and Cleared

**Breathtaking Sunsets** 

Roland Reichardt Listing Agent
Please call for a private showing
rolandtsp@gmail.com
713-515-1726