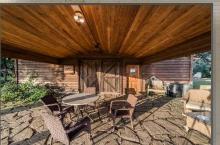

The Guest Retreat, or Lodge, also of log cabin construction, has space to entertain inside or out.

Beautifully constructed **Gazebo** 

#### The Guest Retreat Outside Highlights

Sturdy Log
Cabin
construction,
this two story
Guest Retreat
can lodge
any number
of guest.

The sign at the under the canopy says it all:
"A Cowboy's Place, Come on In"