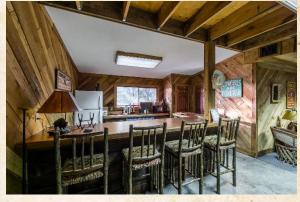

## The Guest Retreat Interior Highlights

Upstairs lodging has all the comfort your guests would need.

Full bath up. Solid cedar hallway.

Walk up bar and full kitchen with a full bath down

The Media room is downstairs, private with backdoor access.

#### **Guest Retreat - Log Cabin Construction**

- Approximately 2480 Square Feet
- Two bedrooms plus a Media room and Two Full Baths
- Totally open concept with pool table, foosball, and walk up bar and full kitchen
- Front entrance canopy for grilling, entertaining
- Please see Overview for more details on well, septic, tree lighting, equipment