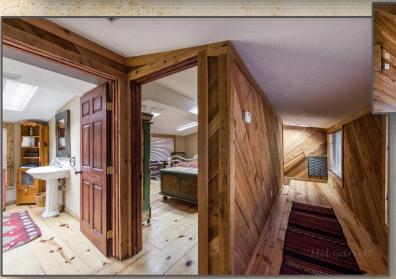

#### The Owner's Retreat Interior Highlights

A very open concept. Living, Dining,, Kitchen all open with high cathedral ceiling and flooded in natural light!

Stairs to a loft could be an office or playroom. Walk-in attic is spacious and floored.

## The Guest Retreat Interior Highlights

Upstairs lodging has all the comfort your guests would need.

Full bath up. Solid cedar hallway.

Walk up bar and full kitchen with a full bath down

The Media room is downstairs, private with backdoor access.