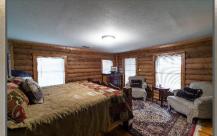

Master Bedroom can host a king bed and has private outside door access to the front porch

Second Bedroom is spacious, as exampled by the large furniture and space to roam

Third Bedroom with, what else...
Log Bunk Beds!

#### Owner's Retreat - Log Cabin Construction

- Approximately 2072 Square Feet
- Three bedrooms plus Loft Two Full Baths
- Large Kitchen with island stove, island sink.
- Built in kitchen table with seating
- Built-in dishwasher Built-in Double Oven
- Laundry Room in house Bath off Laundry room
- Wood plank cabinets Wood burning fire place
- Open concept Living / Dining / Kitchen
- Enclosed screened in back porch Covered front porch,
- length of house Main Cabin built on pier and beam
- Mosquito mist system Sprinkler system around main cabin