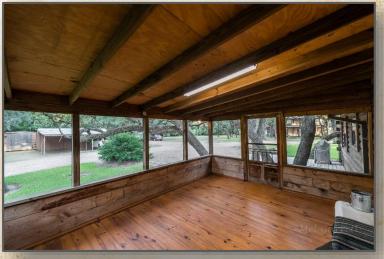

### Owner's Retreat Outside Highlights

A great Screened in back porch off the main house Both porches, front and back has an automatic mosquito control mist system.

Back porch tier decking under a canopy of trees. Tree lighting offers a warm glow to

#### Owner's Retreat - Log Cabin Construction

- Approximately 2072 Square Feet
- Three bedrooms plus Loft Two Full Baths
- Large Kitchen with island stove, island sink.
- Built in kitchen table with seating
- Built-in dishwasher Built-in Double Oven
- Laundry Room in house Bath off Laundry room
- Wood plank cabinets Wood burning fire place
- Open concept Living / Dining / Kitchen
- Enclosed screened in back porch Covered front porch,
- length of house Main Cabin built on pier and beam
- Mosquito mist system Sprinkler system around main cabin