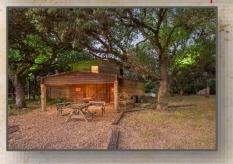

The Guest Retreat, or Lodge, also of log cabin construction, has space to entertain inside or out.

Beautifully constructed **Gazebo** 

#### The Guest Retreat Outside Highlights

Sturdy Log
Cabin
construction,
this two story
Guest Retreat
can lodge
any number
of guest.

The sign at the under the canopy says it all:
"A Cowboy's Place, Come on In"