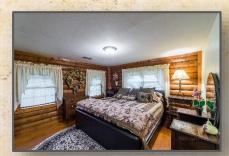

Master Bedroom can host a king bed and has private outside door access to the front porch

Second Bedroom is spacious, as exampled by the large furniture and space to roam

Third Bedroom with, what else...
Log Bunk Beds!

#### Owner's Retreat - Log Cabin Construction

- Approximately 2072 Square Feet
- Three bedrooms plus Loft Two Full Baths
- Large Kitchen with island stove, island sink.
- Built in kitchen table with seating
- Built-in dishwasher Built-in Double Oven
- Laundry Room in house Bath off Laundry room
- Wood plank cabinets Wood burning fire place
- Open concept Living / Dining / Kitchen
- Enclosed screened in back porch Covered front porch,
- length of house Main Cabin built on pier and beam
- Mosquito mist system Sprinkler system around main cabin