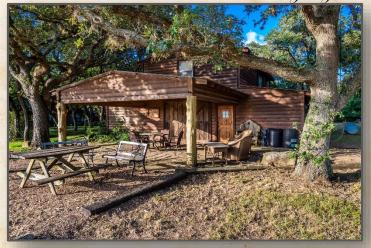

#### 22 Total Heres

canopy of Oaks takes

over!

The rustic charm of a log cabin construction for the Main House, or Owners Retreat, blends perfectly into the natural setting.

Stocked Pond w/fishing /pier & fountain

### Owner's Retreat Outside Highlights

A great Screened in back porch off the main house Both porches, front and back has an automatic mosquito control mist system.

Back porch tier decking under a canopy of trees. Tree lighting offers a warm glow to