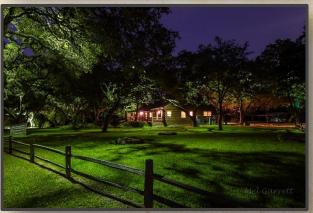

The most stunning attraction to this property is the amount of mature trees that have been fitted for lighting. (Please see pictures and video for views of night shots.) Over \$80K in tree lighting extends well beyond the main and guest cabins which allow for evening entertainment, security, and just year around enjoyment. Recent trimming of live oaks and walking trails are in keeping with the meticulous care of the property. One of the walking trails opens to a delightful covered gazebo, with seating and flagstone flooring! Surrounded by nature, this offers a quiet place to take in a refreshing pause.

Over \$80k in tree lighting adds to the romance of the property, but also allows for evening activities, especially when days get shorter!

Evenings in the Country! After a long day, This Guest Retreat is the gathering place for an after dinner beverage and good conversation!