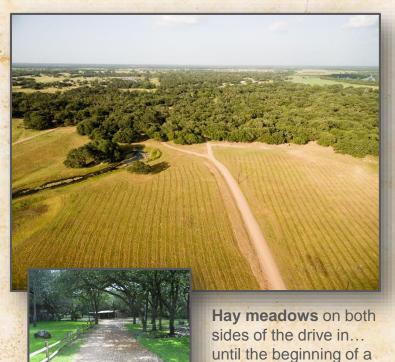

# 1573 County Road 101 Hn Overview

Absolutely stunning 22 acre retreat in Colorado County! Two log cabins nestled in a canopy of 100 year old oaks. The Main House is approx. 2072' of cedar country interior, 3 bedrooms and 2.5 baths, terrific open kitchen perfect for entertaining guests, or a family gatherings. Wonderful screened in porch overlooking meticulous grounds, and the covered front porch extends the total length of the house. Views include the pond and fishing pier and hay meadows. Second separate log cabin is a wonderful guest lodge with approx. 2,480' (built in 2006 for fun with all kinds of lodging room), 2 full baths & large kitchen and has a walk up, (sit down bar), allows guests room to relax. Bedrooms are up and there is a private media room down. A covered canopy protects an outdoor gathering area for BBQ feasts, or just country evening fireside chats.