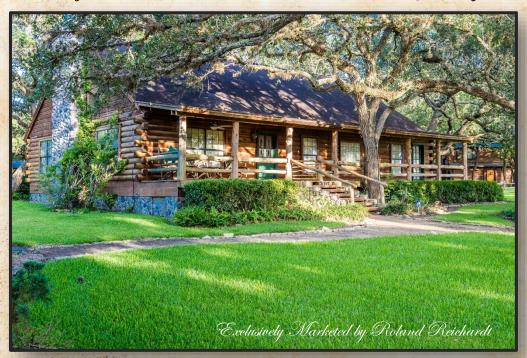

# 1573 County Road 101 Hn Overview

Absolutely stunning 22 acre retreat in Colorado County! Two log cabins nestled in a canopy of 100 year old oaks. The Main House is approx. 2072' of cedar country interior, 3 bedrooms and 2.5 baths, terrific open kitchen perfect for entertaining guests, or a family gatherings. Wonderful screened in porch overlooking meticulous grounds, and the covered front porch extends the total length of the house. Views include the pond and fishing pier and hay meadows. Second separate log cabin is a wonderful guest lodge with approx. 2,480' (built in 2006 for fun with all kinds of lodging room), 2 full baths & large kitchen and has a walk up, (sit down bar), allows guests room to relax. Bedrooms are up and there is a private media room down. A covered canopy protects an outdoor gathering area for BBQ feasts, or just country evening fireside chats.

#### 22 Total Heres

canopy of Oaks takes

over!

The rustic charm of a log cabin construction for the Main House, or Owners Retreat, blends perfectly into the natural setting.

Stocked Pond w/fishing /pier & fountain

#### Owner's Retreat - Log Cabin Construction

- Approximately 2072 Square Feet
- Three bedrooms plus Loft Two Full Baths
- Large Kitchen with island stove, island sink.
- Built in kitchen table with seating
- Built-in dishwasher Built-in Double Oven
- Laundry Room in house Bath off Laundry room
- Wood plank cabinets Wood burning fire place
- Open concept Living / Dining / Kitchen
- Enclosed screened in back porch Covered front porch,
- length of house Main Cabin built on pier and beam
- Mosquito mist system Sprinkler system around main cabin