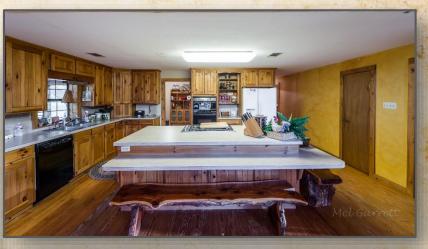

#### The Owner's Retreat Interior Highlights

A very open concept. Living, Dining,, Kitchen all open with high cathedral ceiling and flooded in natural light!

Stairs to a loft could be an office or playroom. Walk-in attic is spacious and floored.

#### Owner's Retreat - Log Cabin Construction

- Approximately 2072 Square Feet
- Three bedrooms plus Loft Two Full Baths
- Large Kitchen with island stove, island sink.
- Built in kitchen table with seating
- Built-in dishwasher Built-in Double Oven
- Laundry Room in house Bath off Laundry room
- Wood plank cabinets Wood burning fire place
- Open concept Living / Dining / Kitchen
- Enclosed screened in back porch Covered front porch,
- length of house Main Cabin built on pier and beam
- Mosquito mist system Sprinkler system around main cabin