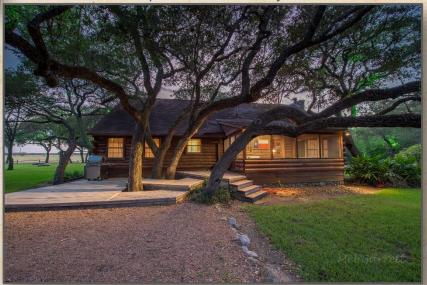

# 1573 County Road 101 Hn Overview

Absolutely stunning 22 acre retreat in Colorado County! Two log cabins nestled in a canopy of 100 year old oaks. The Main House is approx. 2072' of cedar country interior, 3 bedrooms and 2.5 baths, terrific open kitchen perfect for entertaining guests, or a family gatherings. Wonderful screened in porch overlooking meticulous grounds, and the covered front porch extends the total length of the house. Views include the pond and fishing pier and hay meadows. Second separate log cabin is a wonderful guest lodge with approx. 2,480' (built in 2006 for fun with all kinds of lodging room), 2 full baths & large kitchen and has a walk up, (sit down bar), allows guests room to relax. Bedrooms are up and there is a private media room down. A covered canopy protects an outdoor gathering area for BBQ feasts, or just country evening fireside chats.

#### 22 Total Heres

canopy of Oaks takes

over!

The rustic charm of a log cabin construction for the Main House, or Owners Retreat, blends perfectly into the natural setting.

Stocked Pond w/fishing /pier & fountain

The most stunning attraction to this property is the amount of mature trees that have been fitted for lighting. (Please see pictures and video for views of night shots.) Over \$80K in tree lighting extends well beyond the main and guest cabins which allow for evening entertainment, security, and just year around enjoyment. Recent trimming of live oaks and walking trails are in keeping with the meticulous care of the property. One of the walking trails opens to a delightful covered gazebo, with seating and flagstone flooring! Surrounded by nature, this offers a quiet place to take in a refreshing pause.